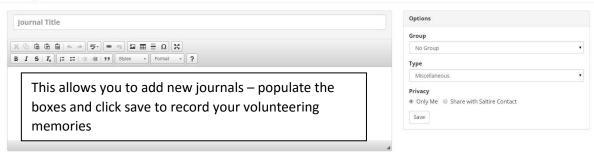

ement details

### **Add Volunteering**



After filling in the required information and clicking 'Add Organisation', this placement will be visible under 'My Volunteering'

# **Achievements**

This section is all about the hours of volunteering achieved against the hour markers

### **Achievements**



Achieved on 14/07/2015

Achieved on 14/07/2015

are both achieved and claimed

The blue highlighted achievements



Achieved on 14/07/2015

Within this section is also your way to claiming certificates



Click the Claim Award button to claim your award once you have reached the required hours

### Request Award

Are you sure you want to request the 100 hour award?

This box will then come up to confirm your request – click OK



### **Journal**



### **Add Journal**

### **Add Journal**