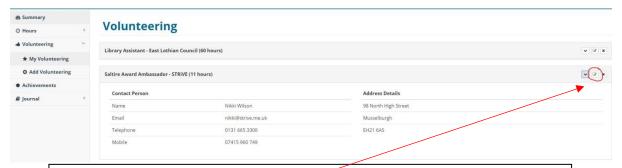

### My Volunteering

This area allows you to see what volunteer placements you already have linked with the My Saltire and also lets you edit these placement details