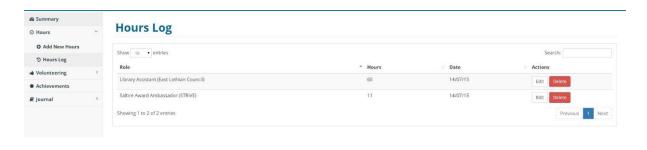

### **Hours Log**

This allows you to view, edit and delete any hours that you have already logged using the designated buttons