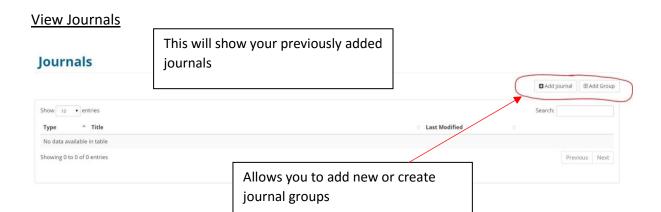

ent details

### **Add Volunteering**



After filling in the required information and clicking 'Add Organisation', this placement will be visible under 'My Volunteering'

# **Achievements**

This section is all about the hours of volunteering achieved against the hour markers

### **Achievements**



Achieved on 14/07/2015

Achieved on 14/07/2015

are both achieved and claimed

The blue highlighted achievements



Achieved on 14/07/2015

Within this section is also your way to claiming certificates



Click the Claim Award button to claim your award once you have reached the required hours

### Request Award

Are you sure you want to request the 100 hour award?

This box will then come up to confirm your request – click OK



### **Journal**



### **Add Journal**

### **Add Journal**