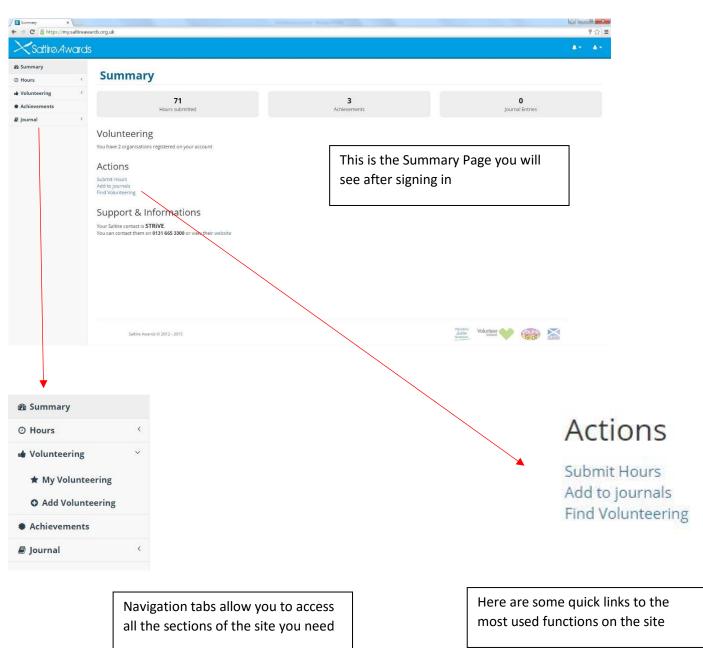

# **My Saltire Awards**

# Contents Introduction Registering Signing In Navigating My Saltire Awards: Summary Page Hours Volunteering Achievements Journal Alerts Profile

## Introduction

### Registering



To register with the Saltire Awards click the button and this will take you to an information page.

### **Saltire Awards Registration**



Clicking continue on this page will then lead onto the Registration page

### **Saltire Awards Registration**



# Signing In

To Sign in to My Saltire, click 'My Saltire'



Which will bring you to the log in page.

# Welcome back! Please log in



# **Navigating My Saltire**

# **Summary Page**





### Adding new hours



### **Hours Log**



This allows you to view, edit and delete any hours that you have already logged using the designated buttons

# **Volunteering**



### My Volunteering



This area allows you to see what volunteer placements you already have linked with the My Saltire and also lets you edit these placement details

### **Add Volunteering**



After filling in the required information and clicking 'Add Organisation', this placement will be visible under 'My Volunteering'

# **Achievements**

This section is all about the hours of volunteering achieved against the hour markers

### **Achievements**



Achieved on 14/07/2015

Achieved on 14/07/2015

are both achieved and claimed

The blue highlighted achievements



Achieved on 14/07/2015

Within this section