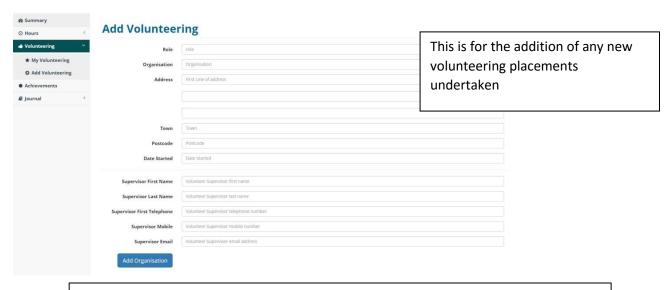

### **Add Volunteering**

After filling in the required information and clicking 'Add Organisation', this placement will be visible under 'My Volunteering'