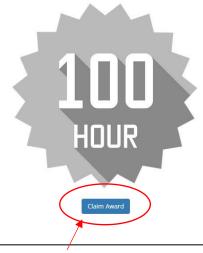

Click the Claim Award button to claim your award once you have reached the required hours