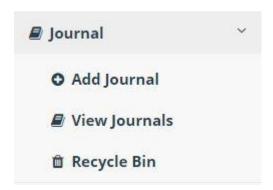

My Saltire and also lets you edit these placement details

### **Add Volunteering**



After filling in the required information and clicking 'Add Organisation', this placement will be visible under 'My Volunteering'

# **Achievements**

This section is all about the hours of volunteering achieved against the hour markers

### **Achievements**



Achieved on 14/07/2015

Achieved on 14/07/2015

are both achieved and claimed

The blue highlighted achievements



Achieved on 14/07/2015

Within this section is also your way to claiming certificates



Click the Claim Award button to claim your award once you have reached the required hours

### Request Award

Are you sure you want to request the 100 hour award?

This box will then come up to confirm your request – click OK



### **Journal**



### **Add Journal**

### **Add Journal**