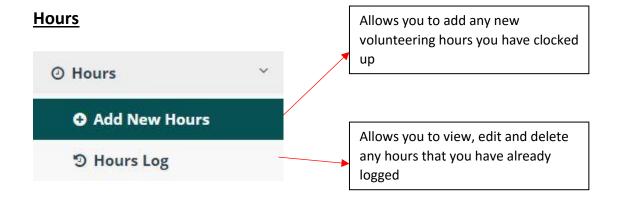

### Adding new hours

### **Hours Log**

This allows you to view, edit and delete any hours that you have already logged using the designated buttons