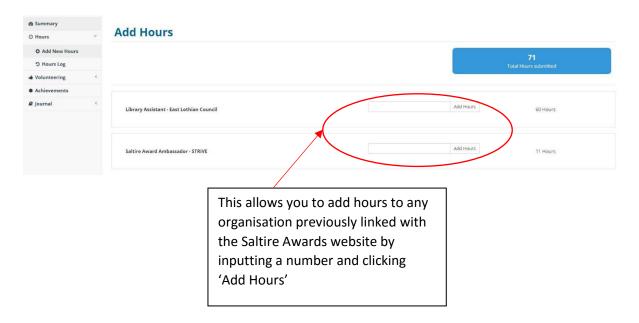

# **My Saltire Awards**

# Contents Introduction Registering Signing In Navigating My Saltire Awards: Summary Page Hours Volunteering Achievements Journal Alerts Profile

## Introduction

### Registering



To register with the Saltire Awards click the button and this will take you to an information page.

### **Saltire Awards Registration**



Clicking continue on this page will then lead onto the Registration page

### **Saltire Awards Registration**



# Signing In

To Sign in to My Saltire, click 'My Saltire'



Which will bring you to the log in page.

# Welcome back! Please log in



# **Navigating My Saltire**

# **Summary Page**





### Adding new hours



### **Hours Log**



This allows you to view, edit and delete any hours that you have already logged using the designated buttons

# **Volunteering**



### My Volunteering



This area allows you to see what volunteer placements you already have linked with the My Saltire and also lets you edit these placement details

### **Add Volunteering**



After filling in the required information and clicking 'Add Organisation', this placement will be visible under 'My Volunteering'

# **Achievements**

This section is all about the hours of volunteering achieved against the hour markers

### **Achievements**



Achieved on 14/07/2015

Achieved on 14/07/2015

are both achieved and claimed

The blue highlighted achievements



Achieved on 14/07/2015

Within this section is also your way to claimi