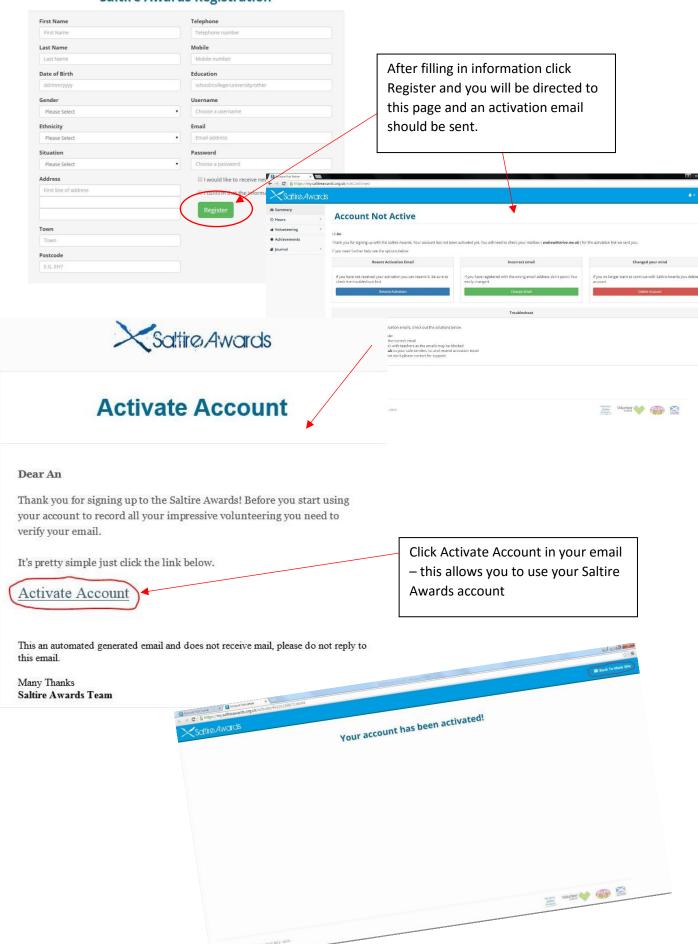

### **Saltire Awards Registration**

Clicking continue on this page will then lead onto the Registration page

### **Saltire Awards Registration**