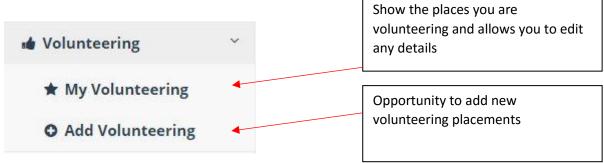

### My Volunteering

This area allows you to see what volunteer placements you already have linked with the My Saltire and also lets you edit these placement details

### **Add Volunteering**

After filling in the required information and clicking 'Add Organisation', this placement will be visible under 'My Volunteering'