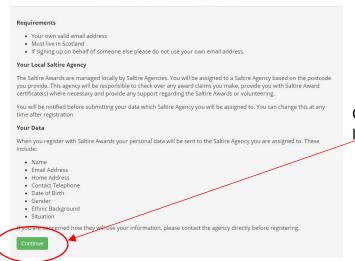

### Registering

To register with the Saltire Awards click the button and this will take you to an information page.

### **Saltire Awards Registration**

Clicking continue on this page will then lead onto the Registration page