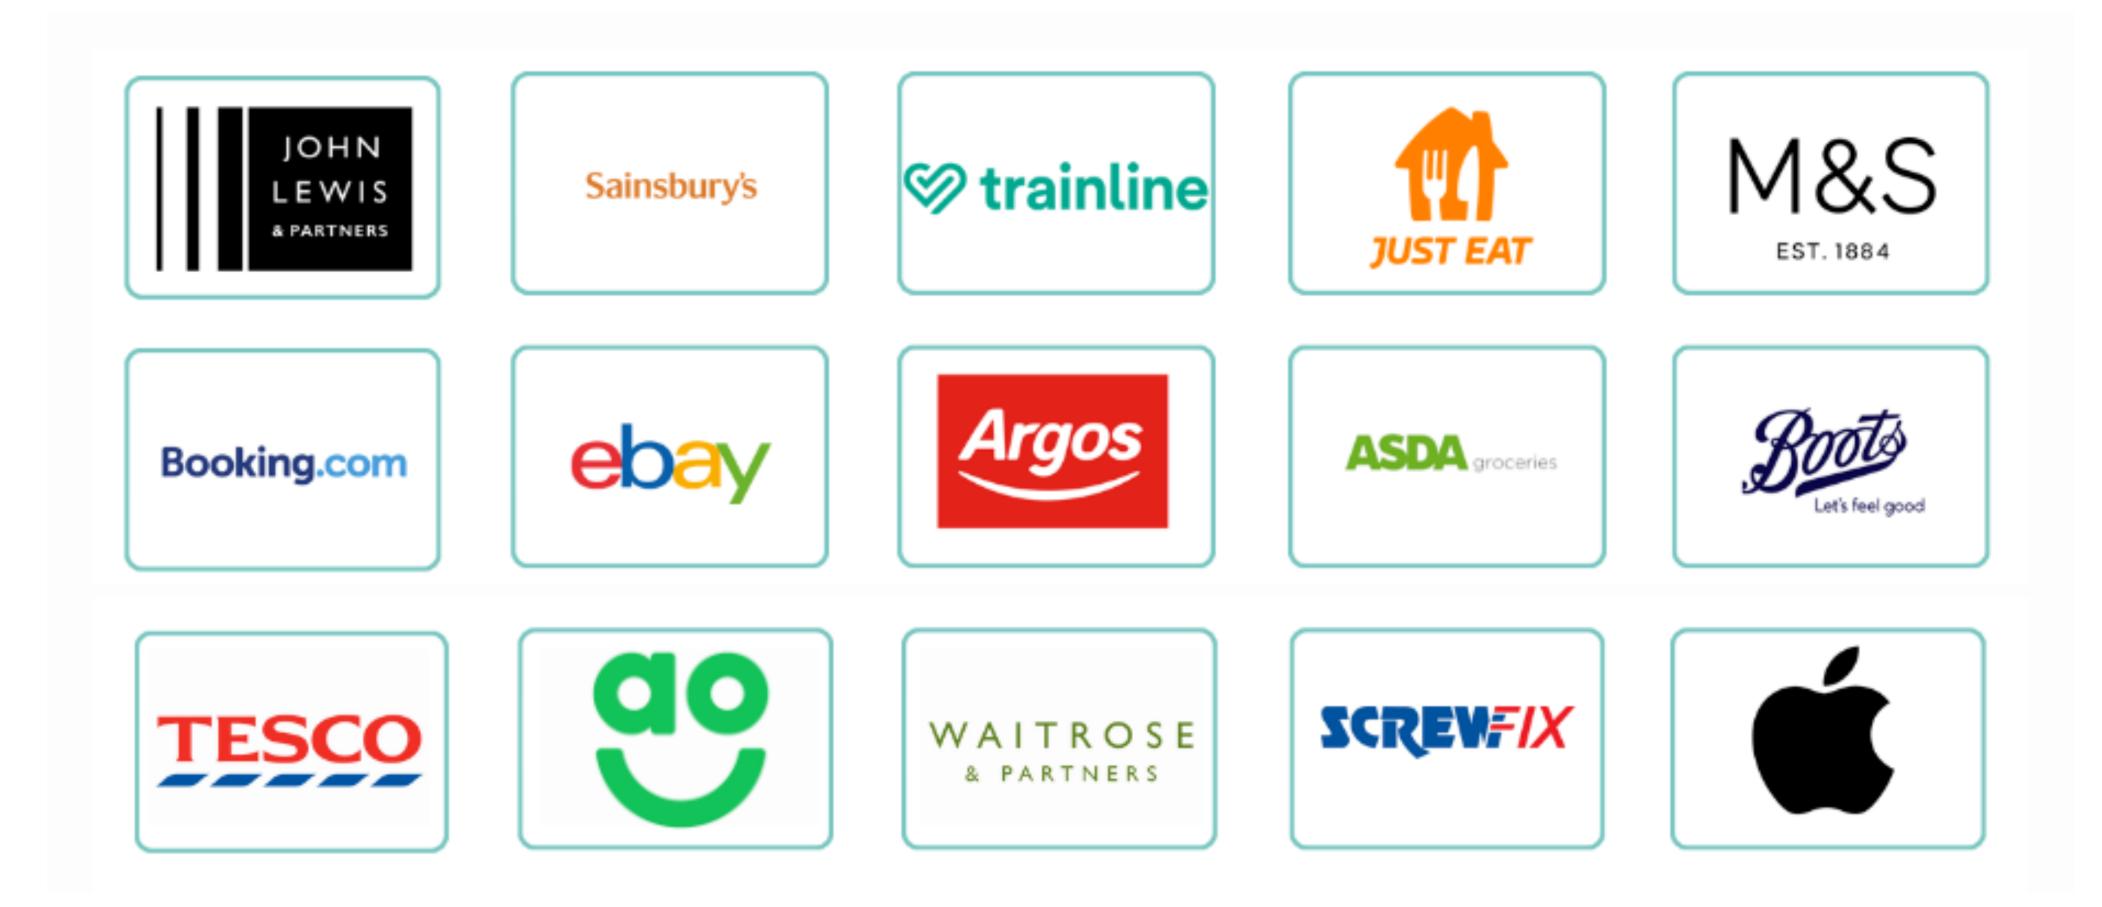

## easyfundraising turns that shopping into **unrestricted funding** for your organisation.

How?

8,000 of the UK's leading retailers will **donate to your organisation** when your supporters use the easyfundraising website or app to shop with them





- 1. Set up a free easyfundraising page for your organisation at www.easyfundraising.org.uk/west-lothian
- 2. Your supporters sign up for free and choose you as the cause they want to support

**3.** When they shop online, they start at easyfundraising and 8,000 retailers will donate a percentage of what they spend back to your organisation – at no extra cost to the shopper



# The benefits

Unrestricted funding

- Free for all causes regardless of size and structure
- ✓ Stress free **fundraising**!
- Supporters can give at no cost







### 8,000+ retailers will donate

### Supermarkets will donate every week



Minimum spend requirement apply. Full retailer T&C's apply. Donation rates may change from time to time, rates above were correct as of 25/03/2024



| delivery |  |
|----------|--|
| Customer |  |
| £1.25    |  |
| £2       |  |
| 1.50%    |  |
| 1.50%    |  |
| £0.50    |  |
| £0.55    |  |
| £0.90    |  |



## Questions you might be thinking right now!

- Do we have to be a charity?
- Will it cost us anything?
- How is easyfundraising funded?
- How are we paid our donations?



# Demo and registering





### **Register here:** www.easyfundraising.org.uk/west-lothian

easyfundraising

### An easy way to fundraise for your organisation

When your supporters and volunteers shop online, retailers donate to your