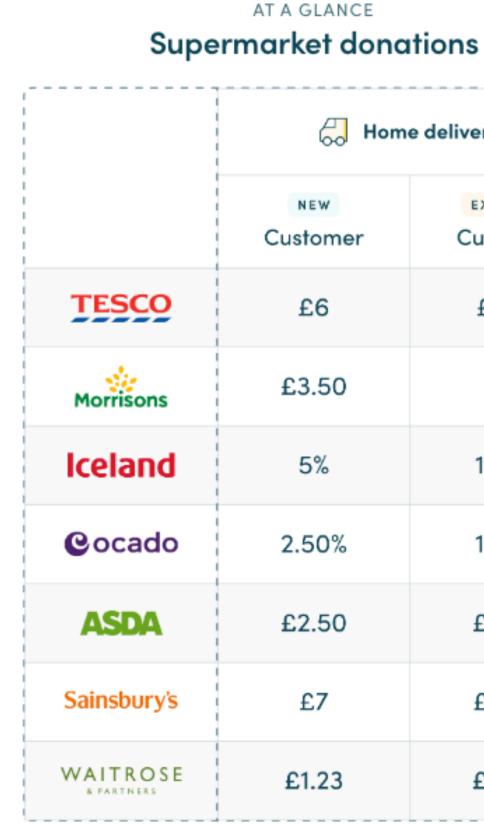

### Supermarkets will donate every week

Minimum spend requirement apply. Full retailer T&C's apply. Donation rates may change from time to time, rates above were correct as of 25/03/2024

| delivery |  |
|----------|--|
| Customer |  |
| £1.25    |  |
| £2       |  |
| 1.50%    |  |
| 1.50%    |  |
| £0.50    |  |
| £0.55    |  |
| £0.90    |  |